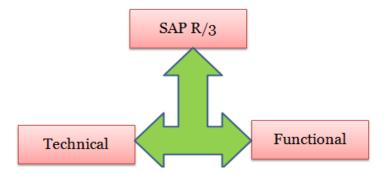

# **SAP S4 HANA Modules Integration**

SAP S4 HANA Modules in R/3 – SAP R/3 System is divided in to various modules, each module has its own business task.

- Functional
- Technical