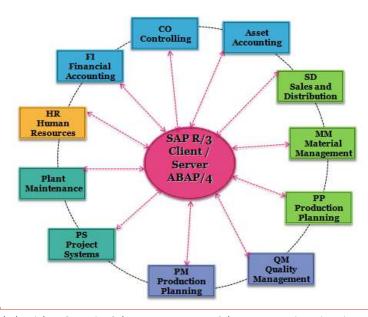

#### **SAP Functional Modules**

- SAP Financials
- SAP Controlling
- SAP Material Management
- SAP Sales & Distribution
- SAP Production Planning
- SAP Plant Maintenance
- SAP Project Systems
- SAP Human Capital Management
- SAP Business Intelligence
- SAP Business Ware House

#### **SAP Technical Modules**

- SAP BASIS
- SAP ABAP

The important SAP modules used by organization are <u>FICO</u> (Financials and Controlling), <u>MM-(Materials Management)</u>, <u>SD</u> (Sales & Distribution), <u>HR</u> (Human Resources), <u>PP</u> (Production Planning), Project System <u>PS</u>.

# **SAP S4 HANA Modules Integration**

SAP S4 HANA Modules in R/3 – SAP R/3 System is divided in to various modules, each module has its own business task.

- Functional
- Technical